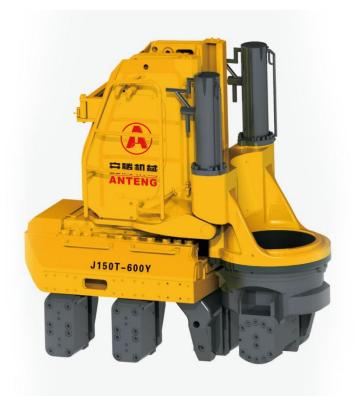

## SILENT PILER

The Multi-functional silent piler adopts full hydraulic drive and full automatic control. It has the advantages of no vibratory. By replacing different models or fixtures, it can be applied to various pile types. The maximum pulling force can reach 150Tons.

## **FEATURES:**

- 1. No noise, no vibration, small influence during engineering,
- 2. Small equipment volume, convenient to transfer to new construction field.
- 3. It can also add the water knife system and rotary digging system according to the different geological conditions.
- 4. Available for a wide range of piles such as U Type steel sheet pile, Z Type Steel sheet pile, H Beam, Pipe Pile, PHC pile and so on.
- **5.** Precise design, reliable performance.

| 600Y SPECIFICATION          |             |                |
|-----------------------------|-------------|----------------|
| LxWxH (Excluding base)      | mm          | 2514x1325x2619 |
| Weight (Excluding base)     | kg          | 9985           |
| LxWxH of Counterforce base  | mm          | 3587x2280x500  |
| Weight of Counterforce base | kg          | 3400           |
| Max pile driving force      | Т           | 150            |
| Max pulling force           | Т           | 160            |
| Applicable pile type        | U600 Series |                |
|                             |             |                |