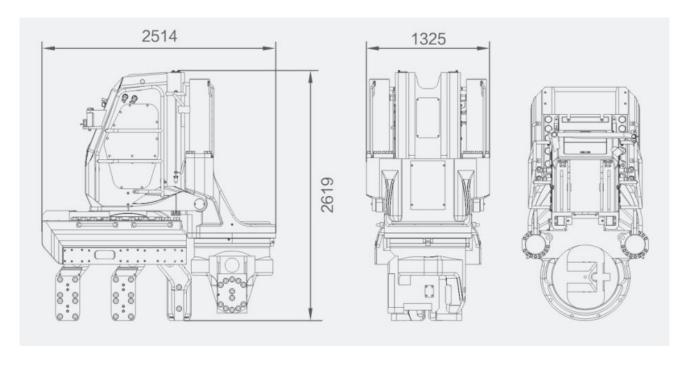

| 600Y SPECIFICATION          |             |                |
|-----------------------------|-------------|----------------|
| LxWxH (Excluding base)      | mm          | 2514x1325x2619 |
| Weight (Excluding base)     | kg          | 9985           |
| LxWxH of Counterforce base  | mm          | 3587x2280x500  |
| Weight of Counterforce base | kg          | 3400           |
| Max pile driving force      | Т           | 150            |
| Max pulling force           | Т           | 160            |
| Applicable pile type        | U600 Series |                |
|                             |             |                |