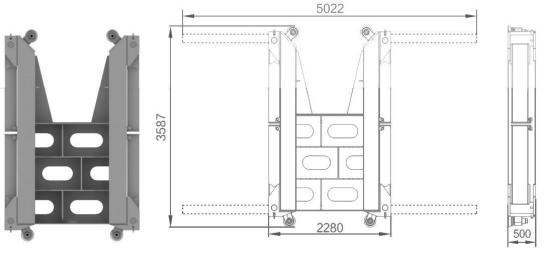

| 600Y SPECIFICATION          |             |                |
|-----------------------------|-------------|----------------|
| LxWxH (Excluding base)      | mm          | 2514x1325x2619 |
| Weight (Excluding base)     | kg          | 9985           |
| LxWxH of Counterforce base  | mm          | 3587x2280x500  |
| Weight of Counterforce base | kg          | 3400           |
| Max pile driving force      | Т           | 150            |
| Max pulling force           | Т           | 160            |
| Applicable pile type        | U600 Series |                |
|                             |             |                |